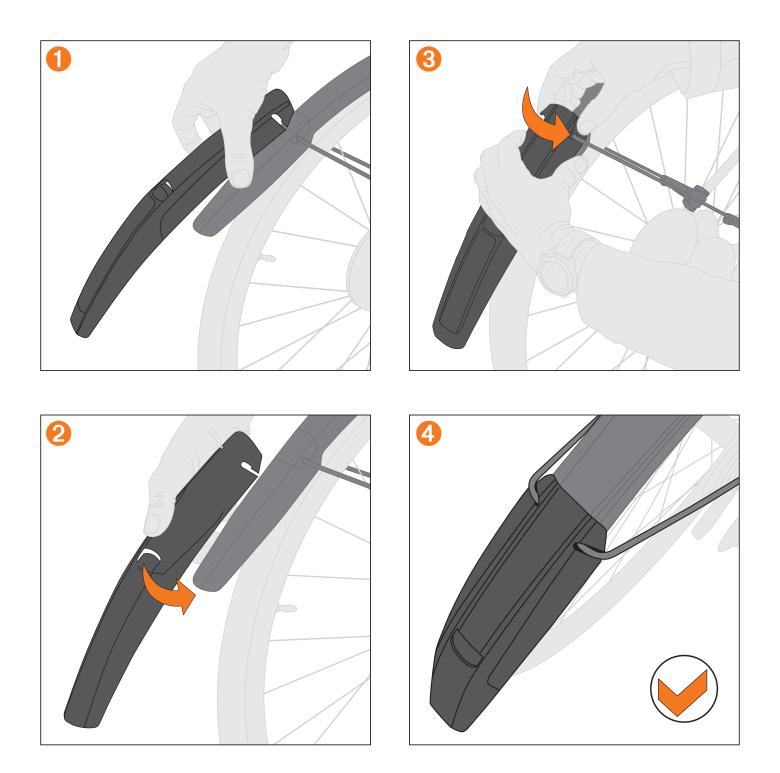

## **EN. SPEEDROCKER EXTENSION**

This mudguard extension accessory is only suitable for mounting on the SKS SPEEDROCKER rear mudguard (SKS Art. No. 11567). Before mounting, always check the mounting points for any cracks in the material and other damage. Only mount the extension if the SPEEDROCKER mudguard and the extension are undamaged. Foreign objects that get stuck on the extension while riding can have a negative impact on the mudguard mounts, so check regularly to make sure it is still properly mounted. Mounting rear lights, reflectors and other parts on the extension is not permitted.