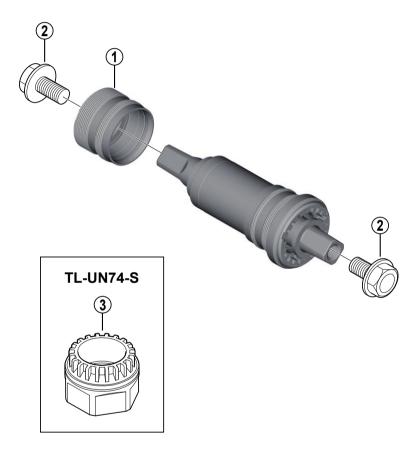

## **Bottom Bracket Assembly** BB-UN100 BB-UN100-к

| ITEM<br>NO.                                                                  | SHIMANO<br>CODE NO. | DESCRIPTION                                        |                  |
|------------------------------------------------------------------------------|---------------------|----------------------------------------------------|------------------|
| 1                                                                            | Y1R902000           | Left Hand Adapter (B.C.1.37" x 24T) English Thread |                  |
| 2                                                                            | Y1SC02000           | Crank Arm Fixing Bolt                              |                  |
| 3                                                                            | Y13009073           | Adapter Removal Tool (TL-UN74-S)                   |                  |
| A: Same parts.                                                               |                     |                                                    | Jul2015-3834     |
| B: Parts are usable, but differ in materials, appearance, finish, size, etc. |                     |                                                    | 🖻 Shimano Inc. I |