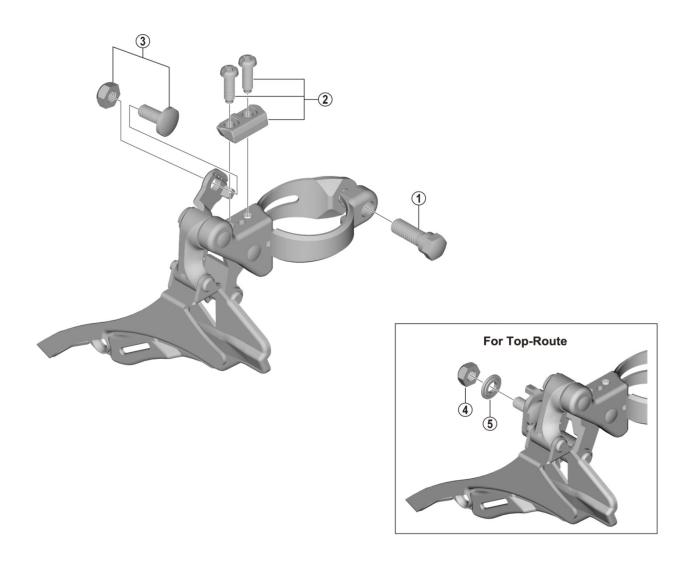

## **FD-TY300**

|                |           |                                        | FD. | FĎ           |         |  |
|----------------|-----------|----------------------------------------|-----|--------------|---------|--|
| ITEM           | SHIMANO   | DESCRIPTION                            |     | INTERCHANGE- |         |  |
| NO.            | CODE NO.  |                                        |     | ABILITY      |         |  |
| 1              | Y57615000 | Clamp Screw                            | Α   | В            |         |  |
| 2              | Y5YL98010 | Stroke Adjust Screws (M4 x 13) & Plate |     |              |         |  |
| 3              | Y5G598030 | Cable Fixing Bolt & Nut                | В   | В            |         |  |
| * 4            | Y54124010 | Cable Fixing Nut                       |     |              |         |  |
| * 5            | Y5BS08000 | Cable Fixing Plate                     |     |              |         |  |
| A: Same parts. |           |                                        |     |              | 0-3951A |  |

B: Parts are usable, but differ in materials, appearance, finish, size, etc.

Absence of mark indicates non-interchangeability. Specifications are subject to change without notice.

 $\ensuremath{\mathbb{C}}$  Shimano Inc. I