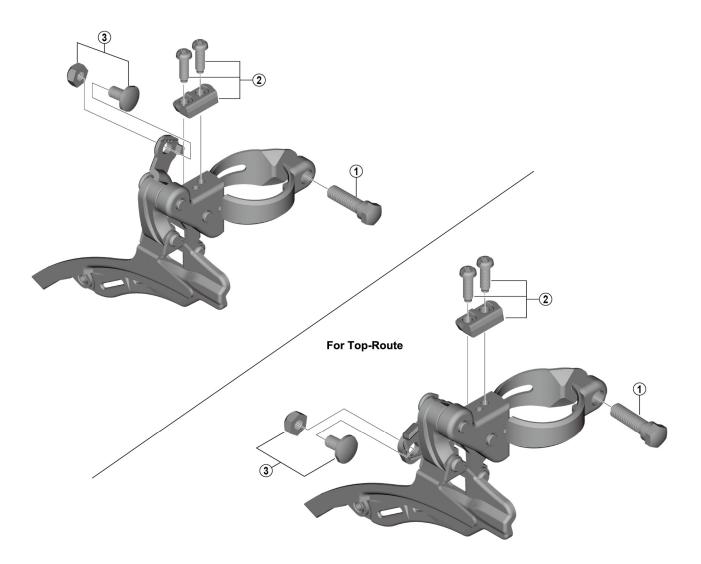

## Tourney TZ Front Derailleur FD-TZ500 FD-TZ510

|                                                                              |                |                                        | FD-TY300 | FD-TY300         |  |  |
|------------------------------------------------------------------------------|----------------|----------------------------------------|----------|------------------|--|--|
| ITEM                                                                         | SHIMANO        | DESCRIPTION                            | INT      | INTERCHANGE-     |  |  |
| NO.                                                                          | CODE NO.       |                                        |          | ABILITY          |  |  |
| 1                                                                            | Y57615100      | Clamp Bolt                             | В        |                  |  |  |
| 2                                                                            | Y5YL98010      | Stroke Adjust Screws (M4 x 13) & Plate | A        |                  |  |  |
| 3                                                                            | Y5G598030      | Cable Fixing Bolt & Nut                | А        |                  |  |  |
| A: Same                                                                      | A: Same parts. |                                        |          | Aug2017-4212     |  |  |
| B: Parts are usable, but differ in materials, appearance, finish, size, etc. |                |                                        |          | © Shimano Inc. I |  |  |