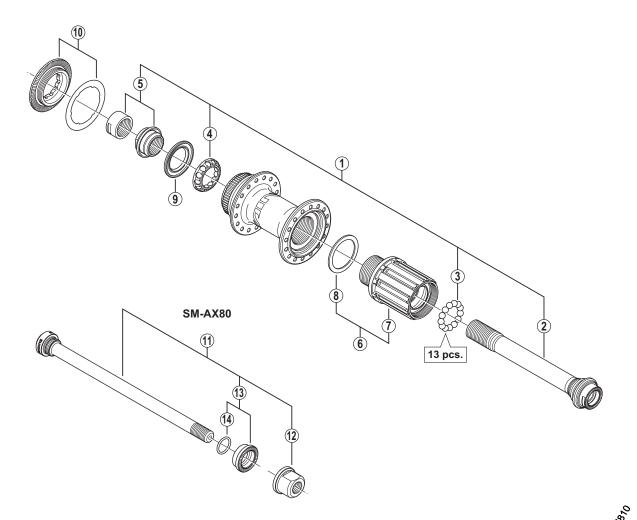

## SAINT Freehub (8/9/10-Speed) for Disc Brake FH-M820 SM-AX80

| • Over Lock Nut Dimension: 135 mm (5-5/16") |                     |                                                    | en he                   |
|---------------------------------------------|---------------------|----------------------------------------------------|-------------------------|
| ITEM<br>NO.                                 | SHIMANO<br>CODE NO. | DESCRIPTION                                        | INTERCHANGE-<br>ABILITY |
| 1                                           | Y3TM98010           | Complete Hub Axle (ø10)                            | В                       |
|                                             | Y3TM98020           | Complete Hub Axle (ø12)                            | В                       |
| 2                                           | Y3TM98030           | Hub Axle (ø10)                                     | В                       |
|                                             | Y3TM98040           | Hub Axle (ø12)                                     | В                       |
| 3                                           | Y00091210           | Steel Ball (3/16") 20 pcs.                         | A                       |
| 4                                           | Y3D498050           | Ball Retainer (3/16")                              | A                       |
| 5                                           | Y3TM98050           | Left Hand Lock Nut (M15) & Cone (M15) w/Dust Cover | В                       |
| 6                                           | Y3TH98050           | Complete Freewheel Body                            | A                       |
| 7                                           | Y3TH98060           | Freewheel Body Unit                                | A                       |
| 8                                           | Y3CZ12000           | Freewheel Body Washer                              | A                       |
| 9                                           | Y26D10000           | Seal Ring                                          | A                       |
| 10                                          | Y3D498100           | Lock Ring & Washer                                 | A                       |
| 11                                          | Y27N98010           | SM-AX80 Axle Unit (ø10) M10 x 168 mm               |                         |
|                                             | Y27N98020           | SM-AX80 Axle Unit (ø12) M12 x 168 mm               |                         |
| 12                                          | Y27N04000           | Axle Nut (M10)                                     |                         |
|                                             | Y27N04010           | Axle Nut (M12)                                     |                         |
| 13                                          | Y3C298020           | Spacer & Axle O-Ring                               |                         |
| 14                                          | Y3C222000           | Axle O-Ring                                        |                         |
| A: Same parts.                              |                     |                                                    | Mar2012-3386            |

B: Parts are usable, but differ in materials, appearance, finish, size, etc. Absence of mark indicates non-interchangeability.

© Shimano Inc. I