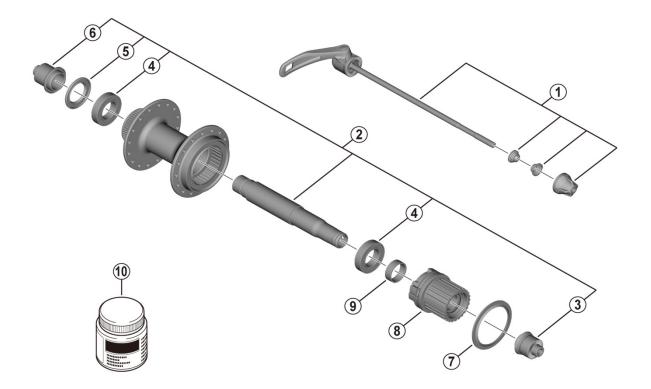

| rem<br>No. | SHIMANO<br>CODE NO. | DESCRIPTION                      |   | OOSLW-HJ<br>ERCHANGE<br>ABILITY |
|------------|---------------------|----------------------------------|---|---------------------------------|
|            | Y4SK98120           | Complete Quick Release 168 mm    | A | A                               |
| 1          | Y31H98010           | Complete Quick Release 173 mm    | A | A                               |
|            | Y3HW98010           | Complete Quick Release 174 mm    | A | A                               |
|            | Y3GC98040           | Complete Quick Release 178 mm    | A | A                               |
| 2          | Y3HX98010           | Complete Hub Axle for FH-MT401   |   |                                 |
| 2          | Y3HW98020           | Complete Hub Axle for FH-MT401-B |   |                                 |
| 3          | Y3HW98030           | Right Hand Cap Unit              |   |                                 |
| 4          | Y3HV48000           | Ball Bearing                     |   |                                 |
| 5          | Y26D10000           | Seal Ring                        |   | Α                               |
| 6          | Y3HW98040           | Left Hand Nut w/Dust Cover       |   |                                 |
| 7          | Y3GD10000           | Outer Seal Cap                   |   | A                               |
| 8          | Y3HV98040           | Freewheel Body Unit              |   | В                               |
| 9          | Y3HV47000           | Spacer                           |   |                                 |
| 10         | Y3B980000           | Grease for FREEHUB 50g           |   | A                               |

Absence of mark indicates non-interchangeability. Specifications are subject to change without notice.