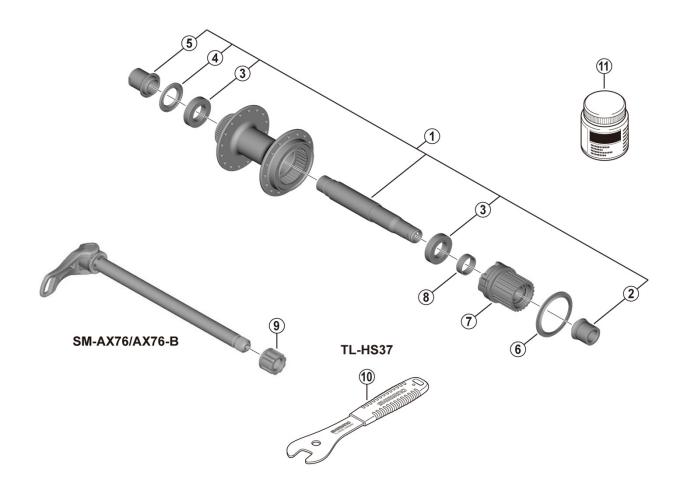

## Freehub (12-speed) For Disc Brake FH-MT410 FH-MT410-в SM-AX76 SM-AX76-в

| • Over L                                                                     | ock Nut Dimensio | n: 142 mm for FH-MT410 / 148 mm for FH-MT410-B | Chint and | FH.M1510         |         |
|------------------------------------------------------------------------------|------------------|------------------------------------------------|-----------|------------------|---------|
| ITEM                                                                         | SHIMANO          | DESCRIPTION                                    | INT       | INTERCHANGE-     |         |
| NO.                                                                          | CODE NO.         |                                                |           | ABILITY          |         |
| 1 -                                                                          | Y3HU98010        | Complete Hub Axle for FH-MT410                 |           |                  |         |
|                                                                              | Y3HV98010        | Complete Hub Axle for FH-MT410-B               |           |                  |         |
| 2                                                                            | Y3HV98020        | Right Hand Cap Unit                            |           |                  |         |
| 3                                                                            | Y3HV48000        | Ball Bearing                                   |           |                  |         |
| 4                                                                            | Y26D10000        | Seal Ring                                      |           |                  |         |
| 5                                                                            | Y3HV98030        | Left Hand Nut w/Dust Cover                     |           |                  |         |
| 6                                                                            | Y3GD10000        | Outer Seal Cap                                 |           | Α                |         |
| 7                                                                            | Y3HV98040        | Freewheel Body Unit                            |           | В                |         |
| 8                                                                            | Y3HV47000        | Spacer                                         |           |                  |         |
| 9                                                                            | Y27Y02000        | Fixing Nut (M12)                               | A         | Α                |         |
| 10                                                                           | Y23098030        | TL-HS37 Hub Spanner (17 mm)                    | A         | Α                |         |
| 11                                                                           | Y3B980000        | Grease for FREEHUB 50g                         |           | А                |         |
| A: Same parts. Jun2020-                                                      |                  |                                                |           |                  | 20-4716 |
| B: Parts are usable, but differ in materials, appearance, finish, size, etc. |                  |                                                |           | © Shimano Inc. I |         |