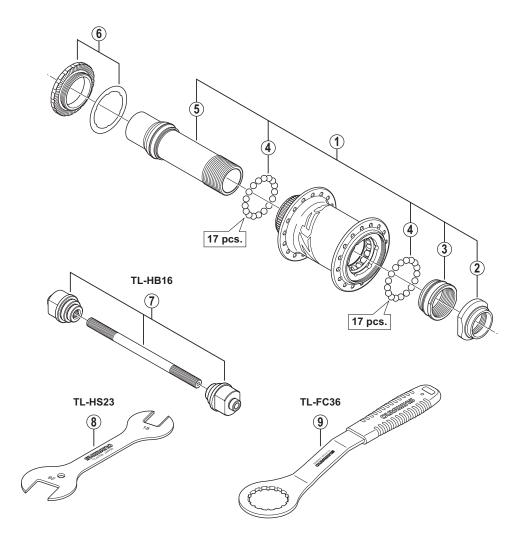

## SHIMANO ZEE Front Hub HB-M640 For Disc Brake

| Over Lock Nut Dimension: 110 mm (4-11/32")  ITEM SHIMANO                     |           |                                     | INTERCHANGE-   |
|------------------------------------------------------------------------------|-----------|-------------------------------------|----------------|
| NO.                                                                          | CODE NO.  | DESCRIPTION                         | ABILITY        |
| 1                                                                            | Y28G98010 | Complete Hub Axle                   |                |
| 2                                                                            | Y28G04000 | Lock Nut (M25)                      |                |
| 3                                                                            | Y28G06000 | Right Hand Cone (M25)               |                |
| 4                                                                            | Y25U98020 | Steel Ball (3/16") 36 pcs.          |                |
| 5                                                                            | Y28G98020 | Hub Axle 103 mm                     | A              |
| 6                                                                            | Y26L98030 | Lock Ring & Washer                  | В              |
| 7                                                                            | Y20W98020 | TL-HB16 Hub Setting Tool            | A              |
| 8                                                                            | Y20W04000 | TL-HS23 Hub Spanner (18 mm x 28 mm) | A              |
| 9                                                                            | Y13098000 | TL-FC36 for Lock Ring Removal Tool  | A              |
| A: Same                                                                      | e parts.  |                                     | Mar2012-343    |
| B: Parts are usable, but differ in materials, appearance, finish, size, etc. |           |                                     | © Shimano Inc. |