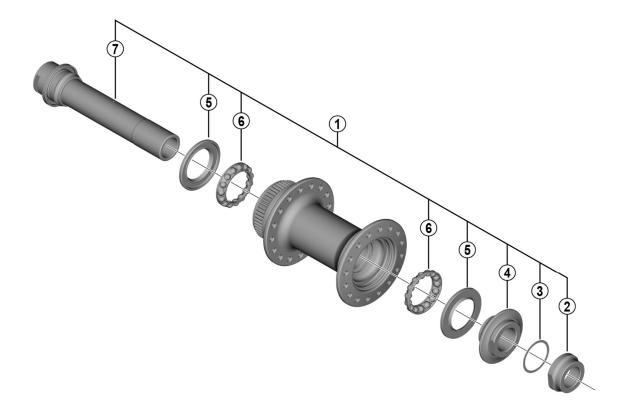

| • Over                                                                       | Lock Nut Dimens       | sion: 100 mm               | T. T | 2                |  |
|------------------------------------------------------------------------------|-----------------------|----------------------------|------------------------------------------|------------------|--|
| ITEM                                                                         | SHIMANO               | DESCRIPTION                | IN                                       | INTERCHANGE-     |  |
| NO.                                                                          | CODE NO.<br>Y2CG98010 | Complete Hub Axle          |                                          | ABILITY          |  |
| * 2                                                                          | Y2CG09000             | Right Hand Lock Nut        | В                                        |                  |  |
| 3                                                                            | Y38Z26000             | Shim Ring                  | A                                        |                  |  |
| 4                                                                            | Y2CG98020             | Right Hand Cone w/Dust Cap |                                          |                  |  |
| 5                                                                            | Y26D10000             | Seal Ring                  | A                                        |                  |  |
| 6                                                                            | Y0CJ98030             | Ball Retainer (5/32" x 15) | A                                        |                  |  |
| 7                                                                            | Y2CG98030             | Hub Axle Unit              |                                          |                  |  |
| A: Same parts.                                                               |                       |                            |                                          | May-2018-4336B   |  |
| B: Parts are usable, but differ in materials, appearance, finish, size, etc. |                       |                            |                                          | © Shimano Inc. I |  |

Absence of mark indicates non-interchangeability. Specifications are subject to change without notice.