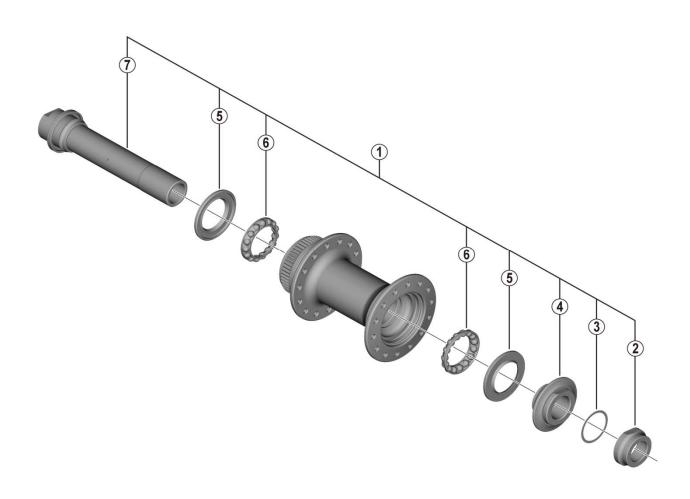

| • Over | Lock Nut | Dimension:    | 100 mm     | (3-15/16") |
|--------|----------|---------------|------------|------------|
| OVE    | LUCK NUL | Dillielision. | 100 111111 | (3-13/10 / |

| • Over | • Over Lock Nut Dimension: 100 mm (3-15/16 ) |                            |   | 2            |   |  |
|--------|----------------------------------------------|----------------------------|---|--------------|---|--|
| ITEM   | SHIMANO                                      | DESCRIPTION                |   | INTERCHANGE- |   |  |
| NO.    | CODE NO.                                     |                            |   | ABILITY      |   |  |
| 1      | Y0H798010                                    | Complete Hub Axle          | Α | -            |   |  |
| 2      | Y07B06000                                    | Right Hand Lock Nut        | Α | Α            | Ì |  |
| 3      | Y38Z26000                                    | Adjusting Washer           | Α | -            |   |  |
| 4      | Y0CJ98020                                    | Right Hand Cone w/Dust Cap | Α | -            |   |  |
| 5      | Y26D10000                                    | Seal Ring                  | Α | Α            | Ì |  |
| 6      | Y0CJ98030                                    | Ball Retainer (5/32" x 15) | Α | -            |   |  |
| 7      | Y0H798020                                    | Hub Axle Unit              | - | -            |   |  |

A: Same parts.

Sep.-2019-4553 © Shimano Inc. ITP

B: Parts are usable, but differ in materials, appearance, finish, size, etc.

Absence of mark indicates non-interchangeability.