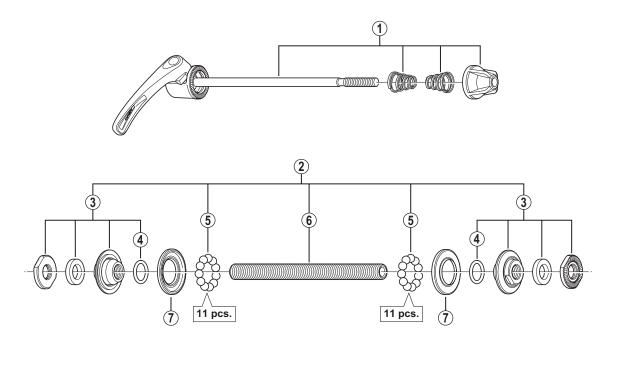

| • Over Lock Nut Dimension: 100 mm (3-15/16")                                                   |                     |                                        |       | 48.415.90<br>HB.145.90<br>HB.145.30   |   |   |
|------------------------------------------------------------------------------------------------|---------------------|----------------------------------------|-------|---------------------------------------|---|---|
| ITEM<br>NO.                                                                                    | SHIMANO<br>CODE NO. | DESCRIPTION                            |       | INTERCHANGE-<br>ABILITY               |   |   |
| 1                                                                                              | Y24998010           | Complete Quick Release 133 mm (5-1/4") |       | В                                     | В | В |
| 2                                                                                              | Y2TR98010           | Complete Hub Axle 108 mm (4-1/4")      |       |                                       |   |   |
| 3                                                                                              | Y2TR98020           | Lock Nut Unit                          |       | А                                     |   |   |
| 4                                                                                              | Y2T804000           | O-Ring                                 |       | А                                     |   | Α |
| 5                                                                                              | Y4BB98030           | Steel Ball (3/16") 22 pcs.             |       | А                                     | А | А |
| 6                                                                                              | Y21C03100           | Hub Axle M9 x 108 mm (4-1/4")          |       | А                                     | А | А |
| 7                                                                                              | Y2TA06000           | Seal Ring                              |       | А                                     | Α | А |
| A: Same parts.<br>B: Parts are usable, but differ in materials, appearance, finish, size, etc. |                     |                                        | · · · | <i>Jun2013-3518</i><br>© Shimano Inc. |   |   |

B: Parts are usable, but differ in materials, appearance, finish, size, etc. Absence of mark indicates non-interchangeability.

Specifications are subject to change without notice.