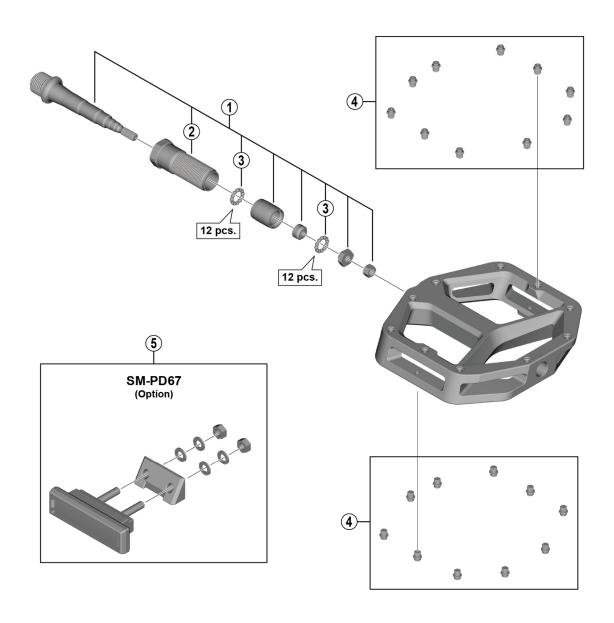

## PD-M8040

|      |           |                                                    | $P_D$        | PD,     |   |  |
|------|-----------|----------------------------------------------------|--------------|---------|---|--|
| ITEM | SHIMANO   | DESCRIPTION                                        | INTERCHANGE- |         |   |  |
| NO.  | CODE NO.  |                                                    |              | ABILITY |   |  |
| 1    | YL8698030 | Pedal Axle Assembly (Right / B.C.9/16" x 20T.P.I.) |              |         |   |  |
|      | YL8698040 | Pedal Axle Assembly (Left / B.C.9/16" x 20T.P.I.)  |              |         | 1 |  |
| 2    | YL8698050 | Lock Bolt (Right)                                  |              |         |   |  |
|      | YL8698060 | Lock Bolt (Left)                                   |              |         | 1 |  |
| 3    | Y41N98030 | Steel Ball (3/32") 62 pcs.                         | Α            | В       | 1 |  |
| 4    | YL8A98010 | Short Pin (12 pcs.)                                |              | В       |   |  |
|      | YL8A98020 | Long Pin (12 pcs.)                                 |              | В       | ı |  |
| 5    | YL8698070 | SM-PD67 Reflector Unit (4 pcs. / Option)           |              |         |   |  |
|      | YL8698080 | SM-PD67 Reflector Unit (AS / 4 pcs. / Option)      |              |         | 1 |  |

A: Same parts.

Dec.-2017-4176

B: Parts are usable, but differ in materials, appearance, finish, size, etc. © Shimano Inc. I