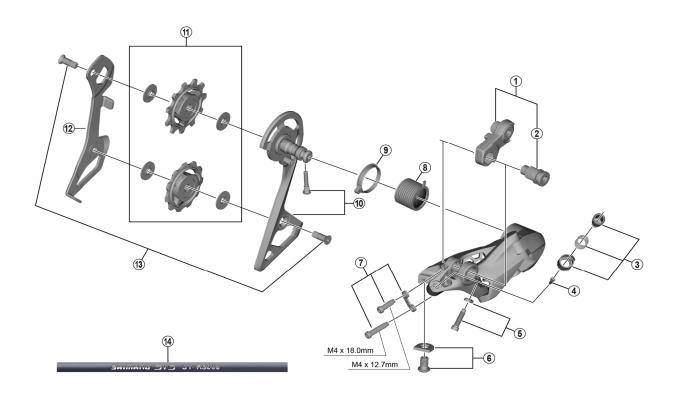

|             |                     |                                                                                                 | <sup>RD-R9</sup> 1,     | RD-R80 <sub>0</sub> |
|-------------|---------------------|-------------------------------------------------------------------------------------------------|-------------------------|---------------------|
| ITEM<br>NO. | SHIMANO<br>CODE NO. | DESCRIPTION                                                                                     | INTERCHANGE-<br>ABILITY |                     |
| 1           | Y3E998020           | Bracket Axle Unit (for normal type)                                                             | В                       | Α                   |
| 2           | Y3E958000           | B-Axle 2 (for Direct Mount type)                                                                | Α                       | Α                   |
| 3           | Y3E998030           | Cable Adjusting Bolt Unit                                                                       | В                       | Α                   |
| 4           | Y5PV48000           | Cover with tongue                                                                               | Α                       | Α                   |
| 5           | Y5ZR98040           | End Adjusting Bolt (M4 x 15) & Plate                                                            | Α                       |                     |
| 6           | Y3E998050           | Cable Fixing Bolt & Plate                                                                       |                         | Α                   |
| 7           | Y3E998060           | Stroke Adjusting Bolts & Plate                                                                  |                         | Α                   |
| 8           | Y5PV17000           | P-Tension Spring                                                                                | Α                       | Α                   |
| 9           | Y5PV24000           | P-Seal Ring                                                                                     | Α                       | Α                   |
| 10          | Y3E998070           | Outer Plate & Fixing Bolt                                                                       | В                       |                     |
| 11          | Y3E998010           | Tension & Guide Pulley Set                                                                      |                         | Α                   |
| 12          | Y3E906000           | Inner Plate                                                                                     | В                       |                     |
| 13          | Y5V598140           | Pulley Bolt (2 pcs.)                                                                            | В                       | Α                   |
| 14          | Y0BM98011           | OT-RS900 (Black) 240 mm x 10 pcs. (with Sealed Outer Cap & Outer Cap with Long Tongue)          | Α                       | Α                   |
|             | Y0BM98021           | OT-RS900 (White) 240 mm x 10 pcs. (with Sealed Outer Cap & Outer Cap with Long Tongue)          | Α                       | Α                   |
|             | Y0BM98031           | OT-RS900 (Red) 240 mm x 10 pcs. (with Sealed Outer Cap & Outer Cap with Long Tongue)            | Α                       | Α                   |
|             | Y0BM98041           | OT-RS900 (High-tech gray) 240 mm x 10 pcs. (with Sealed Outer Cap & Outer Cap with Long Tongue) | Α                       | Α                   |